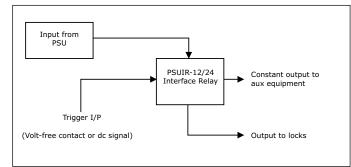

On application of the selected trigger input the relay is de-energised and the PSU output immediately disconnected from its load.

Note: This product is not suitable for mains switching.

Fig 1: PSUIR - Typical System Design

#### Applications

This product has been designed primarily to be used in applications where there is a requirement to remove power to access control systems (ie door locks) in the event of a fire alarm activation.

It can also be used in any system that requires a PSU output to be turned on/off in response to realtime events. Selection of triggering method is easily set by the on-board jumper links and the device also comes with self adhesive PCB supports for simple installation.