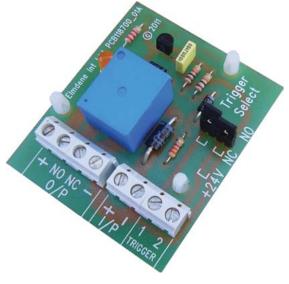

It can also be used in any system that requires a PSU output to be turned on/off in response to realtime events. Selection of triggering method is easily set by the on-board jumper links and the device also comes with self adhesive PCB supports for simple installation.

#### Features

- Available in 12V dc and 24V dc versions
- Multiple trigger options
- Standalone easily installed within an existing PSU
- LED indication of relay status
- 3 year warranty

PSU Interface: PSUIR-12/24

#### Part Numbers

| Part no  | Description                |  |
|----------|----------------------------|--|
| PSUIR-12 | 12V dc PSU Interface Relay |  |
| PSUIR-24 | 24V dc PSU Interface Relay |  |