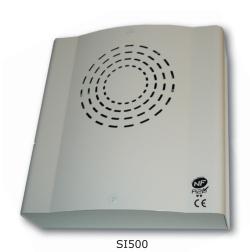

# SI500 Internal Sounder

## **Product Overview**

The SI500 is an European style, internal sounder that has been designed for use in domestic or commercial applications.

It offers a powerful 116dB(A) sound level and is constructed from white powder coated steel.

# **Product Dimensions**

H x W x D: 192mm x 183mm x 55mm

©2019 Elmdene International Limited

Specifications subject to change without notice.