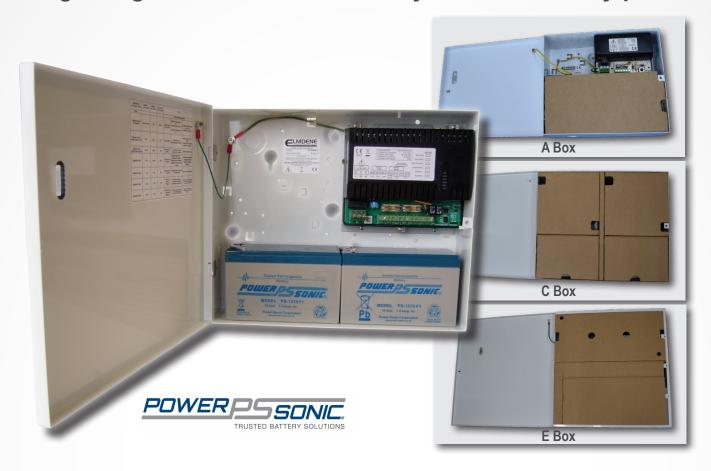

## **AVAILABLE BUNDLES**

| Fire EN54-4 Power Supplies  |                                        |
|-----------------------------|----------------------------------------|
| STX2402-C+7Ah               | 2A PSU, C Box + 2 x 12V 7Ah batteries  |
| STX2405-C+7Ah               | 5A PSU, C Box + 2 x 12V 7Ah batteries  |
| STX2405-E+17Ah              | 5A PSU, E Box + 2 x 12V 17Ah batteries |
| Security 12V Power Supplies |                                        |
| G13801N-A+7Ah               | 1A PSU, A Box + 12V 7Ah battery        |
| G13802N-A+ 7Ah              | 2A PSU, A Box + 12V 7Ah battery        |
| G13803N-A+7Ah               | 3A PSU, A Box + 12V 7Ah battery        |
| Security 24V Power Supplies |                                        |
| G2402N-C+7Ah                | 2A PSU, C Box + 2 x 12V 7Ah batteries  |
| G2403N-C+7Ah                | 3A PSU, C Box + 2 x 12V 7Ah batteries  |
| G2405N-C+7Ah                | 5A PSU, C Box + 2 x 12V 7Ah batteries  |