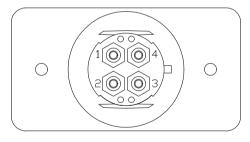

### Overview

The set switch is designed to provide a means of setting an alarm system from a door bell push. An LED can be used to provide a visual indication of the control panel condition.

## Operation

The unit comprises a normally open push button switch and an LED to provide a visual indication rated for 12v DC.

### Specification

| Length of front bezel   | 50 mm  |
|-------------------------|--------|
| Width of front bezel    | 28 mm  |
| Depth behind bezel      | 12 mm  |
| Operating Voltage (LED) | 12v DC |
| Switching current       | 50mA   |