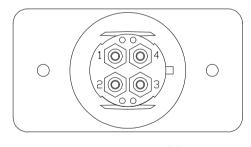

### Overview

The set switch is designed to provide a means of setting an alarm system from a door bell push. An LED can be used to provide a visual indication of the control panel condition.

## Operation

The unit comprises a normally open push button switch and an LED to provide a visual indication rated for 12v DC.

### Specification

| Length of front bezel   | 50 mm  |
|-------------------------|--------|
| Width of front bezel    | 28 mm  |
| Depth behind bezel      | 12 mm  |
| Operating Voltage (LED) | 12v DC |
| Switching current       | 50mA   |
| Switching current       | JUIIA  |