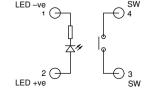

### Overview

The set switch is designed to provide a means of setting an alarm system from a door bell push. An LED can be used to provide a visual indication of the control panel condition.

## Operation

The unit comprises a normally open push button switch and an LED to provide a visual indication rated for 12v DC.

### Specification

| Length of front bezel   | 50 mm  |
|-------------------------|--------|
| Width of front bezel    | 28 mm  |
| Depth behind bezel      | 12 mm  |
| Operating Voltage (LED) | 12v DC |
| Switching current       | 50mA   |
| Switching current       | JUIIA  |