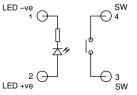

### Overview

The set switch is designed to provide a means of setting an alarm system from a door bell push. An LED can be used to provide a visual indication of the control panel condition.

## Operation

The unit comprises a normally open push button switch and an LED to provide a visual indication rated for 12v DC.

### Specification

| Length of front bezel   | 50 mm  |
|-------------------------|--------|
| Width of front bezel    | 28 mm  |
| Depth behind bezel      | 12 mm  |
| Operating Voltage (LED) | 12v DC |
| Switching current       | 50mA   |