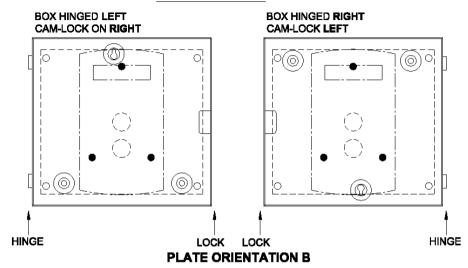

### **COMPATIBLE KEYPADS**

The ELM-KEYPAD-BOX mounting plate is pre-drilled for the following keypads. Please refer to mounting diagrams overleaf showing pre-drilled fixing positions for both left and right hand hinge orientation.

#### **LEGEND**

- BOX BASE
- --- PLATE
- --- KEYPAD (VARIOUS)
  - O PLATE MOUNTING HOLES- USE 4 OFF. M3 X 6 (SUPPLIED)
  - ◆ KEY PAD MOUNTING HOLES- USE No.4 X 3/8 SELF TAPPING SCREW (SUPPLIED)
    SEE DIAGRAM FOR SPECIFIC KEYPAD POSITIONS

# FIG 1. GALAXY

**FIG 2. GUARDALL** 