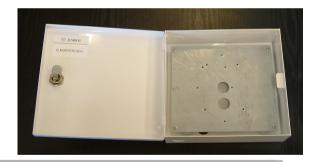

#### **F**EATURES

Robust white powder coated steel enclosure designed to provide physically restricted and controlled access to control panel keypads that are mounted in open access environments e.g. public access areas. The box features a lockable lid with its key removable in both locked and unlocked positions. An internal mounting plate is pre-drilled to accept a wide range of commonly used control panel keypads. Cable entry holes are provided in the mounting plate with sufficient space for cable management behind the plate. The plate is demountable to permit full access to all keypad lid and backplate fixings e.g. screws, push-in tabs. The keypad box has lid hinge retention permitting it to be mounted with the hinge on the left or right hand side to suit all applications.

- Compatible with wide range of keypads
- White powder coated steel
- Lockable lid using key number 606
- Left or right hand hinge mounting
- Pre-drilled mounting plate
- Integral cable management
- · Keypad fixing kit included

#### Mechanical

Enclosure Dimensions (w x h x d) Weight Material 205mm x 190mm x 55mm 1.4kg Mild steel, white powder coated