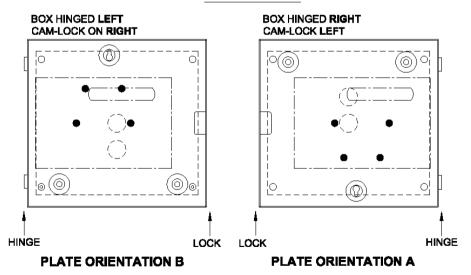

### **COMPATIBLE KEYPADS**

The ELM-KEYPAD-BOX mounting plate is pre-drilled for the following keypads. Please refer to mounting diagrams overleaf showing pre-drilled fixing positions for both left and right hand hinge orientation.

#### **LEGEND**

- BOX BASE
- --- PLATE
- --- KEYPAD (VARIOUS)
  - O PLATE MOUNTING HOLES- USE 4 OFF. M3 X 6 (SUPPLIED)
  - ◆ KEY PAD MOUNTING HOLES- USE No.4 X 3/8 SELF TAPPING SCREW (SUPPLIED)
    SEE DIAGRAM FOR SPECIFIC KEYPAD POSITIONS

# **FIG 3. MENVIER**