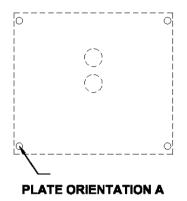

### **COMPATIBLE KEYPADS**

The ELM-KEYPAD-BOX mounting plate is pre-drilled for the following keypads. Please refer to mounting diagrams overleaf showing pre-drilled fixing positions for both left and right hand hinge orientation.

#### **LEGEND**

- BOX BASE
- --- PLATE
- --- KEYPAD (VARIOUS)
  - O PLATE MOUNTING HOLES- USE 4 OFF. M3 X 6 (SUPPLIED)
  - ◆ KEY PAD MOUNTING HOLES- USE No.4 X 3/8 SELF TAPPING SCREW (SUPPLIED)
    SEE DIAGRAM FOR SPECIFIC KEYPAD POSITIONS

# FIG 1. GALAXY

**FIG 2. GUARDALL** 