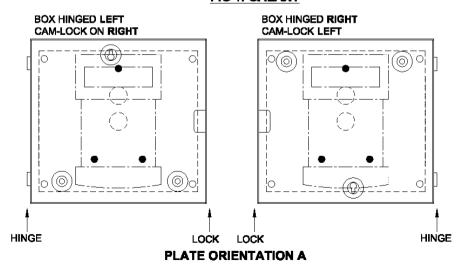

#### **F**EATURES

Robust white powder coated steel enclosure designed to provide physically restricted and controlled access to control panel keypads that are mounted in open access environments e.g. public access areas. The box features a lockable lid with its key removable in both locked and unlocked positions. An internal mounting plate is pre-drilled to accept a wide range of commonly used control panel keypads. Cable entry holes are provided in the mounting plate with sufficient space for cable management behind the plate. The plate is demountable to permit full access to all keypad lid and backplate fixings e.g. screws, push-in tabs. The keypad box has lid hinge retention permitting it to be mounted with the hinge on the left or right hand side to suit all applications.

### **COMPATIBLE KEYPADS**

The ELM-KEYPAD-BOX mounting plate is pre-drilled for the following keypads. Please refer to mounting diagrams overleaf showing pre-drilled fixing positions for both left and right hand hinge orientation.

#### **LEGEND**

- BOX BASE
- --- PLATE
- --- KEYPAD (VARIOUS)
  - O PLATE MOUNTING HOLES- USE 4 OFF. M3 X 6 (SUPPLIED)
  - ◆ KEY PAD MOUNTING HOLES- USE No.4 X 3/8 SELF TAPPING SCREW (SUPPLIED)
    SEE DIAGRAM FOR SPECIFIC KEYPAD POSITIONS