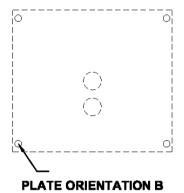

### **COMPATIBLE KEYPADS**

The ELM-KEYPAD-BOX mounting plate is pre-drilled for the following keypads. Please refer to mounting diagrams overleaf showing pre-drilled fixing positions for both left and right hand hinge orientation.

#### **LEGEND**

- BOX BASE
- --- PLATE
- --- KEYPAD (VARIOUS)
  - O PLATE MOUNTING HOLES- USE 4 OFF. M3 X 6 (SUPPLIED)
  - ◆ KEY PAD MOUNTING HOLES- USE No.4 X 3/8 SELF TAPPING SCREW (SUPPLIED)
    SEE DIAGRAM FOR SPECIFIC KEYPAD POSITIONS

# **FIG 3. MENVIER**